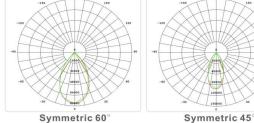

# LSL SERIES

## LED Stadium Light



| Project:   |  |
|------------|--|
| Туре:      |  |
| Catalog #: |  |

#### Overview

The FME LSL Series Stadium light is ideal for replacing 2000-5000W MH.

Watts: 500W - 1200W Lumens per Watt: 130 **Color Temperature:** 4000K / 5000K / 5700K Voltage: 90-277V / 200-480V Beam Angle: 15 / 23 / 38 / 45 / 60 **Dimmable:** YES Photocell: Call Factory DMX 512: Call Factory Mounting: Forward Throw / Slip Filter Housing: Pure 1070 Aluminum Alloy. Corrosion resistent to hydrochloric acid. Finish: Brown / Silver / Black / White Metal Halide Equal: 1000-4000W MH Life Hours: 50,000





#### **Dimensions**



### **Photometrics**







#### **Ordering Information**

| Model                      | Color<br>Temperature |       | Distribution |     | Voltage |          | Photocell |               |
|----------------------------|----------------------|-------|--------------|-----|---------|----------|-----------|---------------|
| LSL50 <sup>1</sup>         | S                    | 4000k | 15           | 15° | ΗV      | 347-480V | Р         | Photocell     |
| LSL60 <sup>2</sup>         | L 1                  | 5000K | 23           | 23° | Blank   | 100-277V |           | receptacle    |
| LSL72 <sup>3</sup>         | c                    | 5700K | 38           | 38° |         |          | Blank     | No receptacle |
| LSL100 <sup>4</sup>        |                      |       | 45           | 45° |         |          |