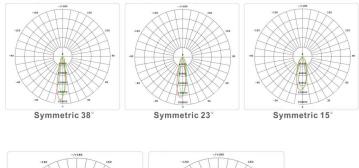

### **Photometrics**

#### Overview

The FME LSL Series Stadium light is ideal for replacing 2000-5000W MH.

Watts: 500W - 1200W Lumens per Watt: 130 **Color Temperature:** 4000K / 5000K / 5700K Voltage: 90-277V / 200-480V Beam Angle: 15 / 23 / 38 / 45 / 60 **Dimmable:** YES Photocell: Call Factory DMX 512: Call Factory Mounting: Forward Throw / Slip Filter Housing: Pure 1070 Aluminum Alloy. Corrosion resistent to hydrochloric acid. Finish: Brown / Silver / Black / White Metal Halide Equal: 1000-4000W MH Life Hours: 50,000