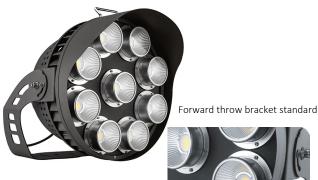

#### Overview

The FME LSL Series Stadium light is ideal for replacing 2000-5000W MH.

Watts: 500W - 1200W Lumens per Watt: 130 **Color Temperature:** 4000K / 5000K / 5700K Voltage: 90-277V / 200-480V Beam Angle: 15 / 23 / 38 / 45 / 60 **Dimmable:** YES Photocell: Call Factory DMX 512: Call Factory Mounting: Forward Throw / Slip Filter Housing: Pure 1070 Aluminum Alloy. Corrosion resistent to hydrochloric acid. Finish: Brown / Silver / Black / White Metal Halide Equal: 1000-4000W MH Life Hours: 50,000