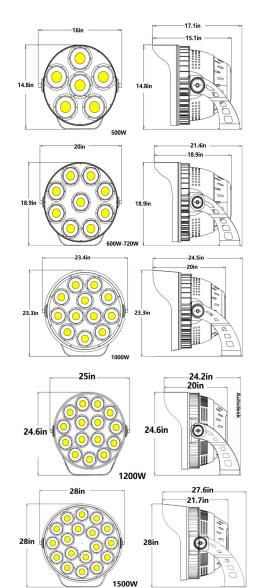

#### **Dimensions**

1 LSL50 = 500W / 70,000lm

<sub>2</sub> LSL60 = 600W / 84,000lm

<sub>3</sub> LSL72 = 720W / 100,800lm

4 LSL100 = 1000W / 140,000lm

<sub>5</sub> LSL120 = 1200W / 168,000lm